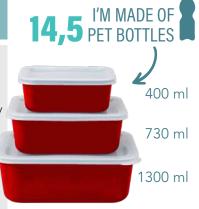

## Storage container set, square

Item no.:

21941

Dimensions (L x B):

approx.13,5 x 10 / 16 x 12 / 19,5 x 14,5 cm

Height:

approx.5 / 6 / 7 cm