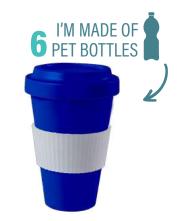

#### Coffee travel mug

**Item no.:** 21956

Dimensions ( $\emptyset$  x H): approx. 9,5 x 15,5 cm

Volume: 400 ml

### Coffee travel mug

Item no.:

21956

Dimensions (Ø x H):

approx. 9,5 x 15,5 cm

Volume:

400 ml