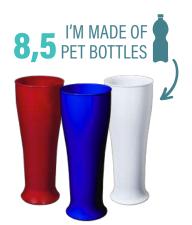

#### Wheat beer glass

**Item no.:** 21889

Dimensions (Ø x H): approx. 8 x 21 cm

Volume: 500 ml

## Wheat beer glass

Item no.:

21889

Dimensions (Ø x H):

approx. 8 x 21 cm

Volume:

500 ml