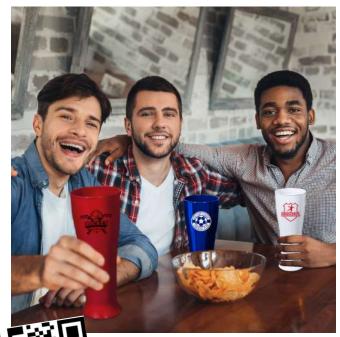

## STADIUM CUP

DESIGN

You choose the design of your cup. Be it a uniform or a different design for collecting – everything is possible!

There is a barcode on each cup for easy calculation and payment of the cup deposit.

### **Drinking cup**

**Item no.:** 22034 / 22035

**Dimensions (Ø x H):** approx. 7 x 11,5 cm / 9 x 15 cm

**Volume:** 300 ml / 500 ml

### **Drinking cup**

Item no.:

22034 / 22035

Dimensions (Ø x H):

approx. 7 x 11,5 cm /

9 x 15 cm

Volume:

300 ml / 500 ml