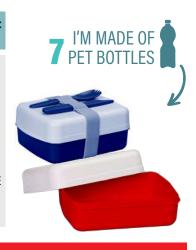

## Storage container set, round

Item no.: 21938

Dimensions (Ø):

approx.10 / 13 / 15 / 16,5 / 18 cm

Height:

approx. 5/6/6,5/7/8 cm

## Storage container set, square

Item no.:

21941

Dimensions (L x B):

approx.13,5 x 10 / 16 x 12 / 19,5 x 14,5 cm

Height:

approx.5 / 6 / 7 cm

#### Lunchbox

Item no.:

21936

**Dimensions (L x B x H):** approx. 19,5 x 12,5 x 7 cm

Volume:

1000 ml