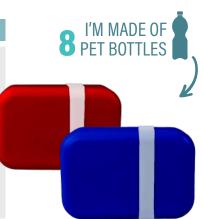

#### Lunchbox

Item no.:

21936

**Dimensions (L x B x H):** approx. 19,5 x 12,5 x 7 cm

Volume:

1000 ml

## Lunchbox with or without cutlery

Item no.:

22029 / 22030

Dimensions (L x B x H): approx.17 x 13 x 8 cm

\*cutlery made of bio PE