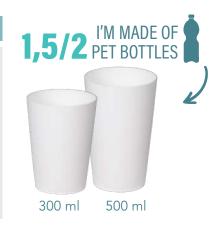

### **Drinking cup**

**Item no.:** 22034 / 22035

**Dimensions (Ø x H):** approx. 7 x 11,5 cm / 9 x 15 cm

**Volume:** 300 ml / 500 ml

### **Drinking cup**

Item no.:

22034 / 22035

Dimensions (Ø x H):

approx. 7 x 11,5 cm /

9 x 15 cm

Volume:

300 ml / 500 ml