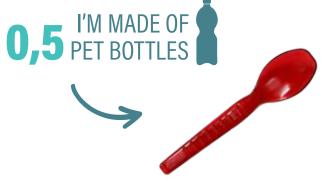

## Espresso spoon

Item no.:

22025

Dimensions (L):

ca. 10 cm

Free choice of colours! On request also printed (after check).

With every single AWAVE® product