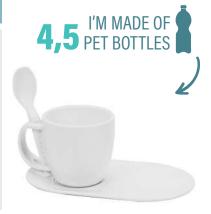

### Espresso set with spoon

Item no.:

22024

Dimensions Untersetzer (L

x B x H):

approx. 14 x 9 x 1 cm

Dimensions Tasse (Ø x H):

ca. 5,5 x 6 cm

Dimensions Löffel (L):

approx. 9,5 cm

Volume:

90 ml

## Espresso spoon

Item no.:

22025

Dimensions (L):

ca. 10 cm

Free choice of colours! On request also printed (after check).

With every single AWAVE® product