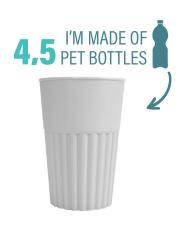

### **Drinking cup**

**Item no.:** 22034 / 22035

**Dimensions (Ø x H):** approx. 7 x 11,5 cm / 9 x 15 cm

**Volume:** 300 ml / 500 ml

### **Drinking cup**

Item no.:

22034 / 22035

Dimensions (Ø x H):

approx. 7 x 11,5 cm /

9 x 15 cm

Volume:

300 ml / 500 ml