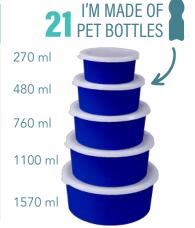

## Storage container set, round

Item no.: 21938

Dimensions (Ø):

approx.10 / 13 / 15 / 16,5 / 18 cm

Height:

approx. 5/6/6,5/7/8 cm