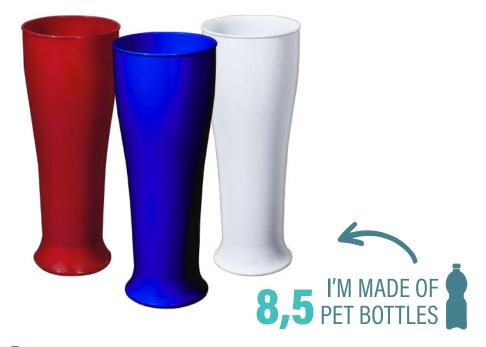

# SUSTAINABLE DARTYI

8,5 I'M MADE OF PET BOTTLES

CUPS, LANYARDS, TABLEWARE.

MADE FROM OCEAN BOUND PLASTIC

FOR INTER-REGIONAL CLUBS

2 I'M MADE OF PET BOTTLES