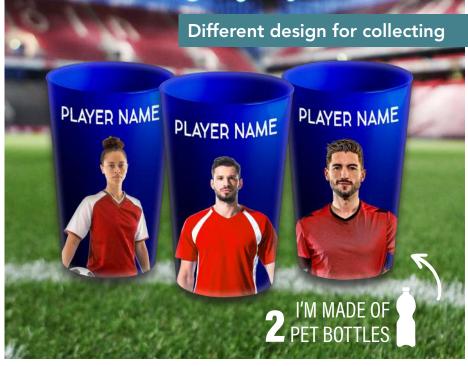

## STADIUM CUP

DESIGN

You choose the design of your cup. Be it a uniform or a different design for collecting – everything is possible!

There is a barcode on each cup for easy calculation and payment of the cup deposit.

# SUSTAINABLE DARTYI

8,5 I'M MADE OF PET BOTTLES

CUPS, LANYARDS, TABLEWARE.

MADE FROM OCEAN BOUND PLASTIC

FOR INTER-REGIONAL CLUBS

2 I'M MADE OF PET BOTTLES