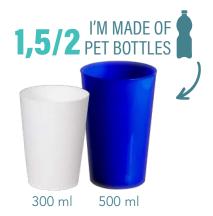

### **Drinking cup**

**Item no.:** 22034 / 22035

**Dimensions (Ø x H):** approx. 7 x 11,5 cm / 9 x 15 cm

**Volume:** 300 ml / 500 ml

### **Drinking cup**

Item no.:

22034 / 22035

Dimensions (Ø x H):

approx. 7 x 11,5 cm /

9 x 15 cm

Volume:

300 ml / 500 ml