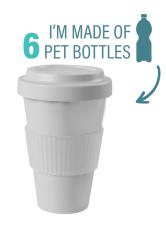

#### Coffee travel mug

**Item no.:** 21956

Dimensions ( $\emptyset$  x H): approx. 9,5 x 15,5 cm

Volume: 400 ml

### Coffee travel mug

Item no.:

21956

Dimensions (Ø x H):

approx. 9,5 x 15,5 cm

Volume:

400 ml