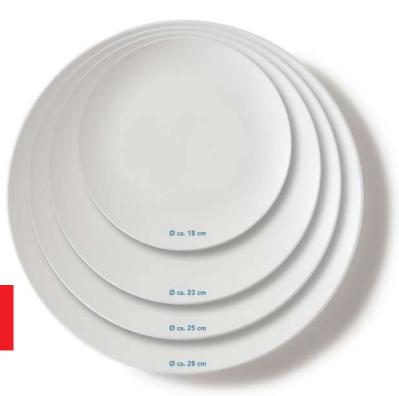

#### **Plate**

Item no.:

21896

Dimensions Ø:

approx. 28 cm

available in different sizes

Free choice of colours! On request also printed (after check).