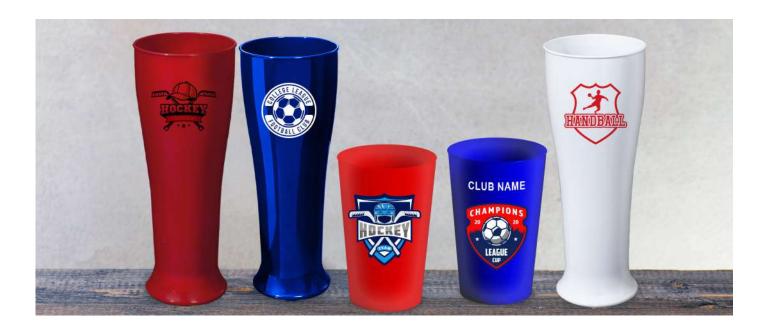

## STADIUM CUP

DESIGN

You choose the design of your cup. Be it a uniform or a different design for collecting – everything is possible!

There is a barcode on each cup for easy calculation and payment of the cup deposit.

## **PRODUCTION**

You choose the design of your cup. Be it a uniform or a different design for collecting - everything is possible!

We will gladly apply an EAN code to the product or the environmentally friendly packaging.