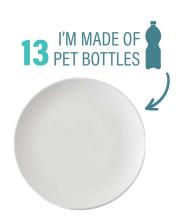

#### **Plate**

Item no.:

21896

Dimensions Ø:

approx. 28 cm

available in different sizes

Free choice of colours! On request also printed (after check).